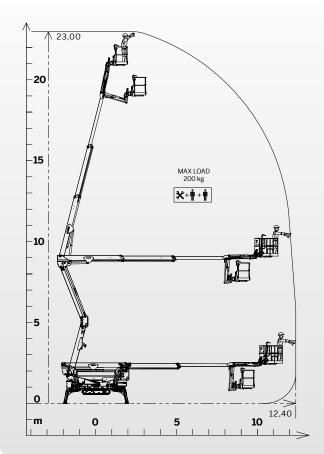

AUTOMATIC OUTRIGGERS LEVELLING

S23 is a platform with unrestricted outreach, articulated with double pantograph, telescopic boom and Jib. The S23 contains the experience of the twenty-year success of CMC. With its extremely compact dimensions (it can pass through a standard door) it is the ideal model for both indoor and outdoor work and, with its unparalleled strength and its various stabilization possibilities, it is the ideal machine for every type of application.

## Strong, lightweight and reliable. S23 is three in one.

A platform of the latest design, extremely light thanks to the use of high-quality steels, a noteworthy feature that allows the S23 to be transported with a trailer, thus, improving its possibilities of use. The simplicity of use combined with limited weight, transportability, plug & play technology and easy and intuitive use, make the S23 a platform that cannot be missing in any fleet.