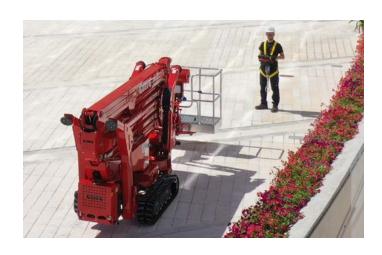

AUTOMATIC OUTRIGGERS LEVELLING

S23 is a platform with unrestricted outreach, articulated with double pantograph, telescopic boom and Jib. The S23 contains the experience of the twenty-year success of CMC. With its extremely compact dimensions (it can pass through a standard door) it is the ideal model for both indoor and outdoor work and, with its unparalleled strength and its various stabilization possibilities, it is the ideal machine for every type of application.

## Standard equipment

Honda iGX390 petrol engine, fixed undercarriage with black rubber tracks, fixed two-man basket 140x70x110 cm equipped with quick-release system and wheels, 200 bar air/water hose in the basket, 230V/120V/110V and 12V electrical socket in the basket, protective cover for outriggers' cylinders, display for error code detection, proportional electro-hydraulic controls, Self Control System by CMC (automatic outrigger leveling, automatic turret centering, self-loading function, automatic manoeuvres' speed control, "home function", automatic anti-collision system and block for drive on overmaximum gradient, service mode for tracks), radio remote controls, multiple outrigger position, 12 months warranty, standard painting (RAL 3000).

## Strong, lightweight and reliable. S23 is three in one.

A platform of the latest design, extremely light thanks to the use of high-quality steels, a noteworthy feature that allows the S23 to be transported with a trailer, thus, improving its possibilities of use. The simplicity of use combined with limited weight, transportability, plug & play technology and easy and intuitive use, make the S23 a platform that cannot be missing in any fleet.