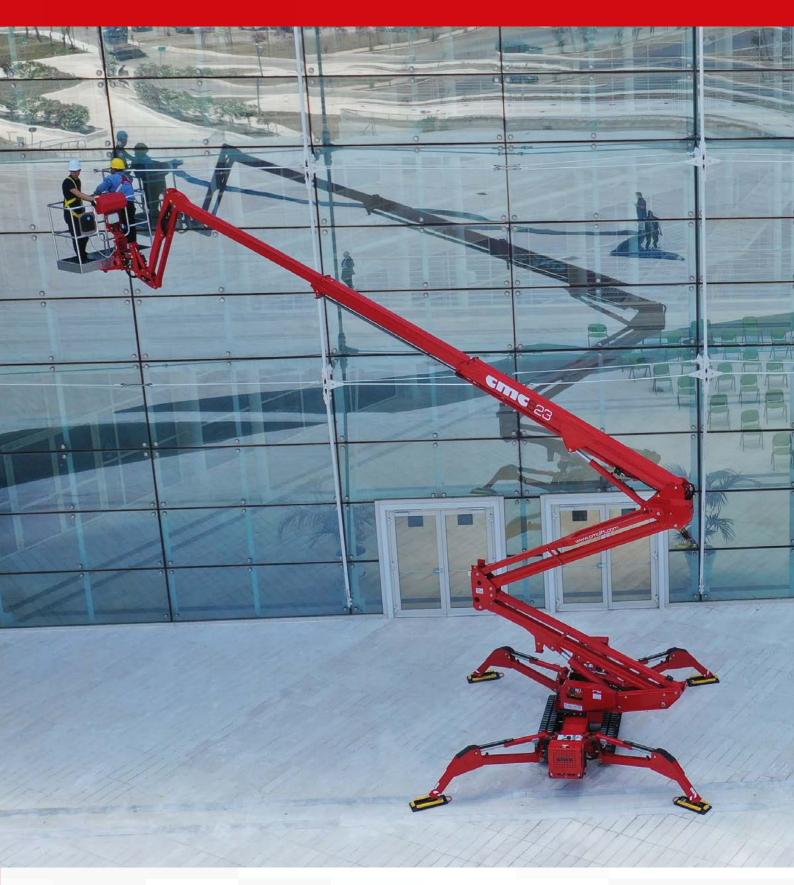

AUTOMATIC OUTRIGGERS LEVELLING

S23 is a platform with unrestricted outreach, articulated with double pantograph, telescopic boom and Jib. The S23 contains the experience of the twenty-year success of CMC. With its extremely compact dimensions (it can pass through a standard door) it is the ideal model for both indoor and outdoor work and, with its unparalleled strength and its various stabilization possibilities, it is the ideal machine for every type of application.

## Strong, lightweight and reliable. S23 is three in one.

A platform of the latest design, extremely light thanks to the use of high-quality steels, a noteworthy feature that allows the S23 to be transported with a trailer, thus, improving its possibilities of use. The simplicity of use combined with limited weight, transportability, plug & play technology and easy and intuitive use, make the S23 a platform that cannot be missing in any fleet.