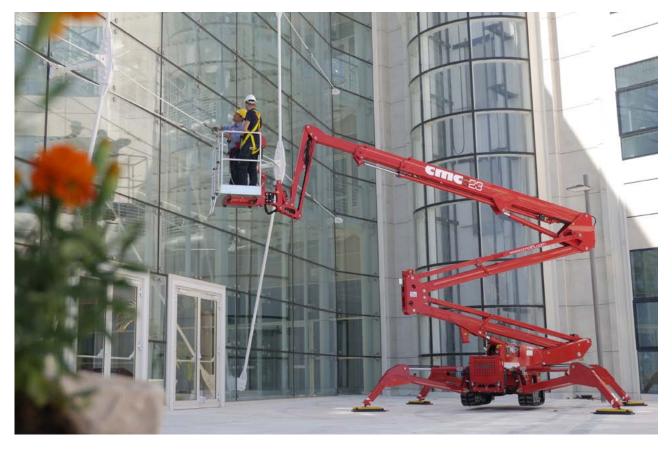

AUTOMATIC OUTRIGGERS LEVELLING

S23 is a platform with unrestricted outreach, articulated with double pantograph, telescopic boom and Jib. The S23 contains the experience of the twenty-year success of CMC. With its extremely compact dimensions (it can pass through a standard door) it is the ideal model for both indoor and outdoor work and, with its unparalleled strength and its various stabilization possibilities, it is the ideal machine for every type of application.

## Strong, lightweight and reliable. S23 is three in one.

A platform of the latest design, extremely light thanks to the use of high-quality steels, a noteworthy feature that allows the S23 to be transported with a trailer, thus, improving its possibilities of use. The simplicity of use combined with limited weight, transportability, plug & play technology and easy and intuitive use, make the S23 a platform that cannot be missing in any fleet.