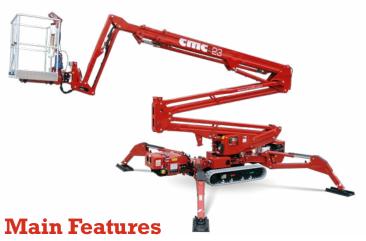

Σ

**DETAILS** 

FIT THROUGH A STANDARD DOOR

TOWABLE WITH TRAILER

ADJUSTABLE OUTRIGGER POSITION

S.C.S.
(SELF CONTROL SYSTEM)

RADIO REMOTE CONTROL

DISPLAY FOR ERROR CODE DETECTION

AUTOMATIC OUTRIGGERS LEVELLING

S23 is a platform with unrestricted outreach, articulated with double pantograph, telescopic boom and Jib. The S23 contains the experience of the twenty-year success of CMC. With its extremely compact dimensions (it can pass through a standard door) it is the ideal model for both indoor and outdoor work and, with its unparalleled strength and its various stabilization possibilities, it is the ideal machine for every type of application.