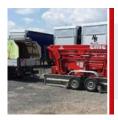

## Strong, lightweight and reliable. S23 is three in one.

A platform of the latest design, extremely light thanks to the use of high-quality steels, a noteworthy feature that allows the S23 to be transported with a trailer, thus, improving its possibilities of use. The simplicity of use combined with limited weight, transportability, plug & play technology and easy and intuitive use, make the S23 a platform that cannot be missing in any fleet.