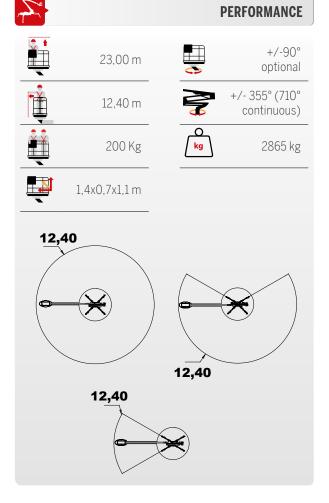

## Standard equipment

Honda iGX390 petrol engine, fixed undercarriage with black rubber tracks, fixed two-man basket 140x70x110 cm equipped with quick-release system and wheels, 200 bar air/water hose in the basket, 230V/120V/110V and 12V electrical socket in the basket, protective cover for outriggers' cylinders, display for error code detection, proportional electro-hydraulic controls, Self Control System by CMC (automatic outrigger leveling, automatic turret centering, self-loading function, automatic manoeuvres' speed control, "home function", automatic anti-collision system and block for drive on overmaximum gradient, service mode for tracks), radio remote controls, multiple outrigger position, 12 months warranty, standard painting (RAL 3000).

## **Available accessories:**

- •+/-90° basket rotation
- Kubota Z602 Diesel Engine
- Full lithium battery (160 Ah) version
- 230V, 120V or 110V electric motor
- Hydraulically expandable tracks
- Grey non-marking tracks
- Hydraulic motors with double travel speed of tracks
- 1 or 2-men fiberglass basket
- Remote connection kit
- fixed control station in the basket with display
- Customized colors