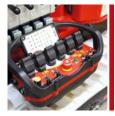

## Standard equipment

Honda iGX390 petrol engine, fixed undercarriage with black rubber tracks, fixed two-man basket 140x70x110 cm equipped with quick-release system and wheels, 200 bar air/water hose in the basket, 230V/120V/110V and 12V electrical socket in the basket, protective cover for outriggers' cylinders, display for error code detection, proportional electro-hydraulic controls, Self Control System by CMC (automatic outrigger leveling, automatic turret centering, self-loading function, automatic manoeuvres' speed control, "home function", automatic anti-collision system and block for drive on overmaximum gradient, service mode for tracks), radio remote controls, multiple outrigger position, 12 months warranty, standard painting (RAL 3000).

## **Available accessories:**

- •+/-90° basket rotation
- Kubota Z602 Diesel Engine
- Full lithium battery (160 Ah) version
- 230V, 120V or 110V electric motor
- Hydraulically expandable tracks
- Grey non-marking tracks
- Hydraulic motors with double travel speed of tracks
- 1 or 2-men fiberglass basket
- Remote connection kit
- fixed control station in the basket with display
- Customized colors